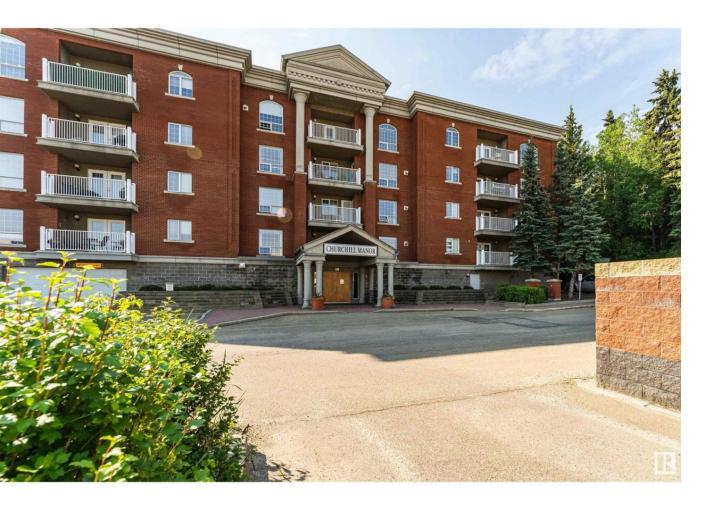

## St Albert Alberta

\$315,000

Welcome to Unit 202, a stunning condominium residence located in the highly sought-after 45+ age restricted Churchill Manor building. This building is located in the heart of Downtown St. Albert. This 1200 sq ft beautiful 2-bedroom, 2-bathroom suite has a South facing balcony to enjoy the sun along with expansive windows in a treed park-like corner suite location and a coveted downtown view that's just steps away from the vibrant shops, restaurants and entertainment venues of St. Albert's historic downtown core. Expand the kitchen island to make your counter space that much more! Spend your Saturdays at the St. Albert Farmer's market or walking the trails located along the Sturgeon River. This unit comes with a heated underground parking stall as well as your own storage cage and portable A/C unit. (id:6769)