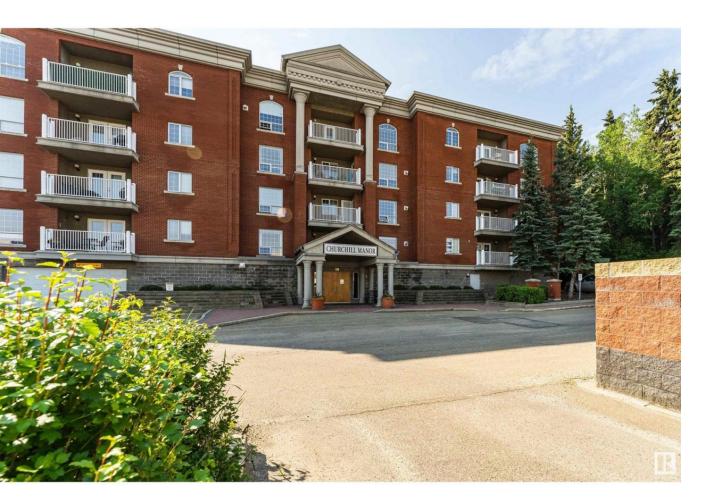

## St Albert Alberta

\$315,000

Welcome to Unit 202, a stunning condominium residence located in the highly sought-after 45+ age restricted Churchill Manor building. This building is located in the heart of Downtown St. Albert. This 1200 sq ft beautiful 2-bedroom, 2-bathroom suite has a South facing balcony to enjoy the sun along with expansive windows in a treed park-like corner suite location and a coveted downtown view that's just steps away from the vibrant shops, restaurants and entertainment venues of St. Albert's historic downtown core. Expand the kitchen island to make your counter space that much more! Spend your Saturdays at the St. Albert Farmer's market or walking the trails located along the Sturgeon River. This unit comes with a heated underground parking stall as well as your own storage cage and portable A/C unit. (id:6769)