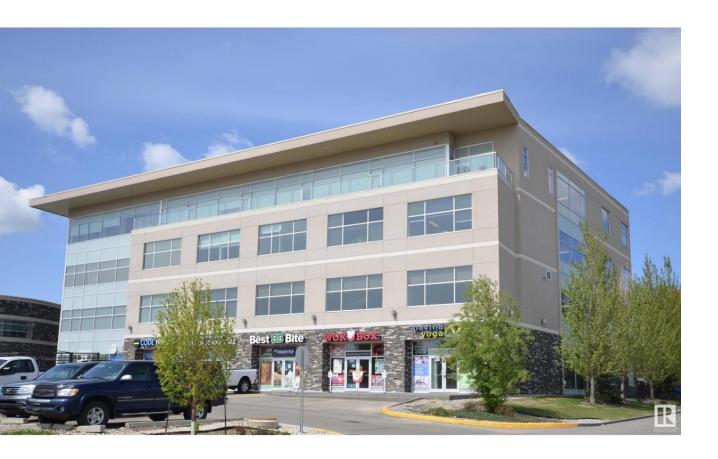

## Edmonton Alberta

\$415,000

Location, location, location. Second floor corner unit, right by the elevator and stairs, in a modern low vacancy building, with the occupants mostly in medical and wellness. Across street from Constable Daniel Woodall School and Saint John XXIII Catholic School and surrounded by residential apartment buildings. Current tenant has stayed for over 5 years and just signed a new 4 years lease. The unit has 5 treatment rooms with with 3 big windows, one underground titled parking as well as plenty of surface parking. Steps away from Windermere Currents complex, including Cineplex, multiple department stores, Keg and other restaurants. Easy access to Anthony Henday and Terwillegar Drive. A must see. (id:6769)