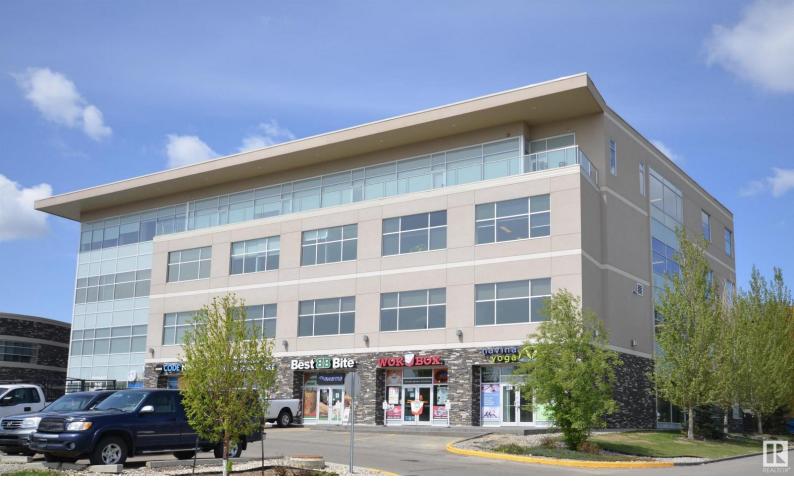

## 316 WINDERMERE Road 202 Edmonton AB

\$415,000

Location, location, location. Second floor corner unit, right by the elevator and stairs, in a modern low vacancy building, with the occupants mostly in medical and wellness. Across street from Constable Daniel Woodall School and Saint John XXIII Catholic School and surrounded by residential apartment buildings. Current tenant has stayed for over 5 years and just signed a new 4 years lease. The unit has 5 treatment rooms with with 3 big windows, one underground titled parking as well as plenty of surface parking. Steps away from Windermere Currents complex, including Cineplex, multiple department stores, Keg and other restaurants. Easy access to Anthony Henday and Terwillegar Drive. A must see.