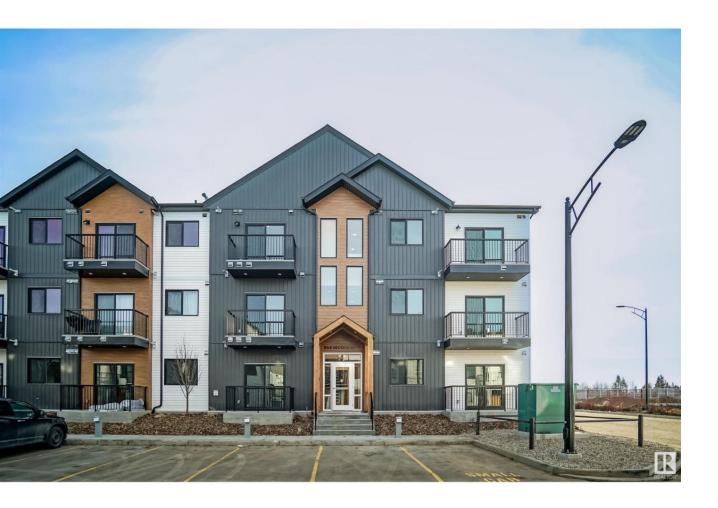

## Edmonton Alberta

\$244,998

Welcome to Nordic Village in Secord, where we master the art of Scandinavian design. This urban flat is StreetSide Developments Mysig model which has modern Nordic farmhouse architecture and energy efficient construction, our maintenance free townhomes & urban flats offer the amenities you need — without the big price tag. Here's what you can expect to find in this exciting new West Edmonton community. Modern finishes including quartz counters & vinyl plank flooring. Ample visitor parking, close to all amenities and much more. This unit includes a packaged terminal air conditioner and stainless steel appliances. \*\*\* This unit is under construction and will be complete by May 2025 and the photos used are from a previously built unit, so colors may vary \*\*\*\* (id:6769)