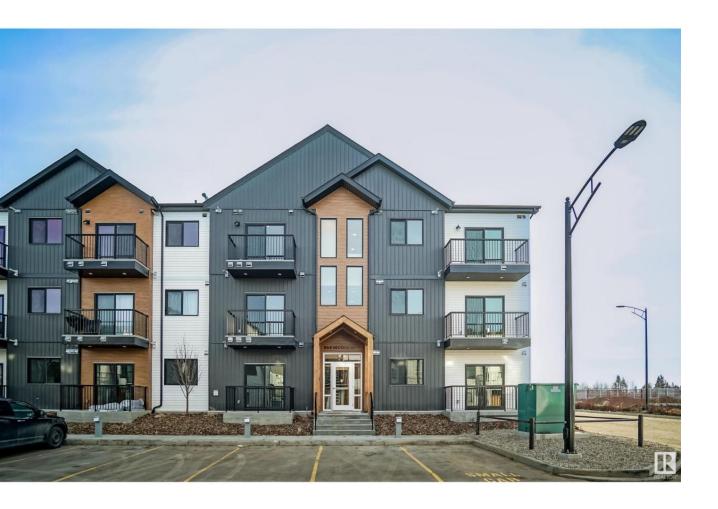

## Edmonton Alberta

\$234,998

Welcome to Nordic Village in Secord, where we master the art of Scandinavian design. This urban flat is StreetSide Developments Mysig model which has modern Nordic farmhouse architecture and energy efficient construction, our maintenance free townhomes & urban flats offer the amenities you need without the big price tag. Heres what you can expect to find in this exciting new West Edmonton community. Modern finishes including quartz counters & vinyl plank flooring. Ample visitor parking, close to all amenities and much more. This unit includes a packaged terminal air conditioner and stainless steel appliances. \*\*\* This unit is under construction and will be complete by this month the photos used are from a previously built unit, so colors may vary \*\*\*\* (id:6769)