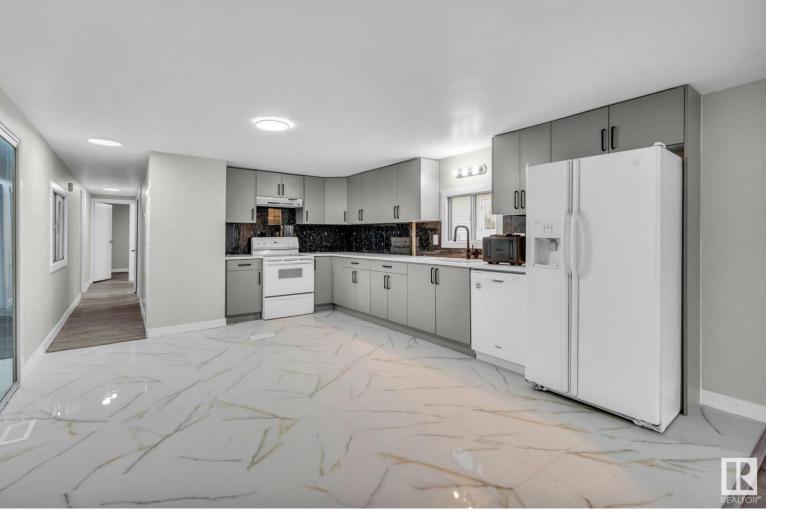

## 202 Lee Ridge Rd Edmonton AB \$259,000

Exceptional Opportunity on Freehold Land - Fully Updated Mobile Home on a Private Pie Lot Situated on a desirable pie-shaped lot within a quiet cul-de-sac, this fully renovated mobile home offers an exceptional chance to own freehold land with no condo fees or rental costs--ideal for those seeking both privacy and long-term investment potential. The home has been thoughtfully updated with new flooring, modern lighting, fresh paint, and a new entry door, creating a bright and inviting interior. All plumbing lines were replaced in 2024, ensuring reliability and longevity. The property features an oversized 500 sq ft garage for ample storage, workspace, or parking, plus dedicated RV parking--perfect for recreational enthusiasts. Move right in or explore future building possibilities on this prime, private lot. This property offers both immediate comfort and significant investment potential--an opportunity not to be missed!