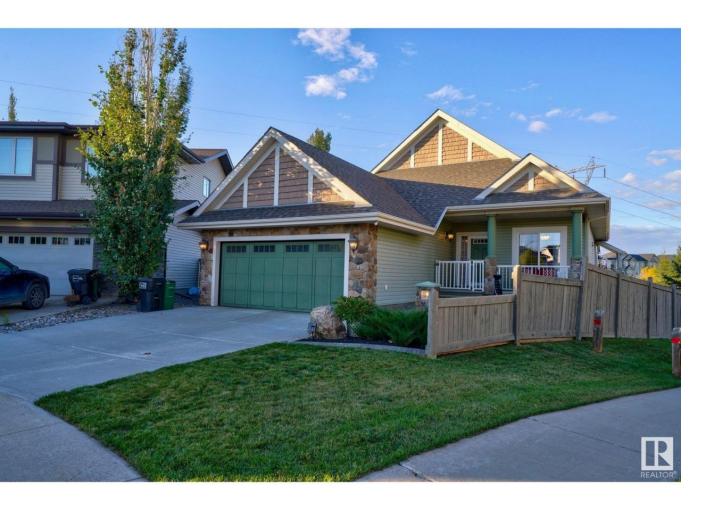

## Edmonton Alberta

\$699,996

Welcome Home to 20204 130 Ave NW! This remarkable property offers an unparalleled blend of comfort, style, and convenience, making it the best home to buy in Edmonton. Nestled in the vibrant community of Trumpeter, Walking distance to Lois Hole Provincial Park, Horseshoe Lake & the Glendale Golf Club, ensuring a lifestyle that suits your every need. 3800sf of Luxury in this 3 bed + 3 bath open-concept design that creates a welcoming atmosphere, perfect for both relaxing and entertaining. The Chefs kitchen is an entertainers dream and features Large Island, Granite counters, Stainless Steel appliances, Gas stove, Wood cabinetry and room for the whole family. The Fully Finished lower level features a Custom family/rec/exercise room, Wet Bar, large bedroom and full bath. The beautifully landscaped yard provides perfect outdoor space for fun BBQ days and cozy fire pit nights. This home is truly a must-see. Dont miss your chance to make it yours. Home is Active & Available- (id:6769)