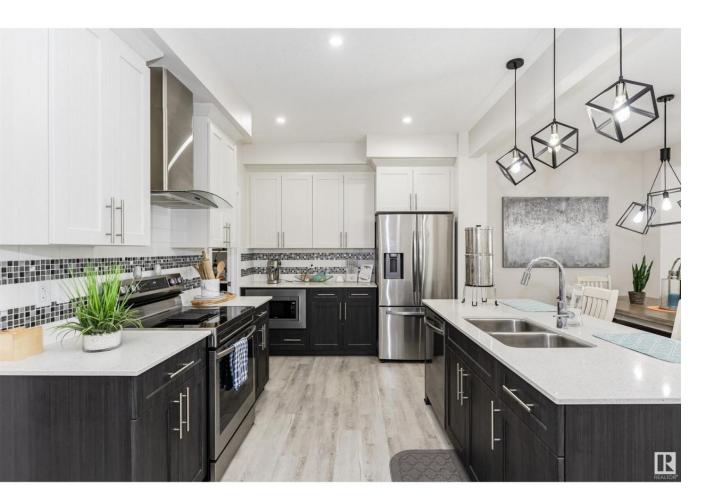

## Edmonton Alberta

\$599,900

This 2022 built 2 storey located in the Glenridding Ravine of Southwest Edmonton, offers 2274 Sqft of living space perfect for the growing family and TOP designated schools for K12! Features of this amazing property includes: 4 bedrooms total (3 upstairs and 1 on main floor) and 3 full bathrooms (2 upstairs and 1 on main floor), huge pie-shaped lot, and second floor laundry. The main floor living room is complete with large windows and 9' ceiling that allow plenty of natural light through-out. Open concept kitchen boasts quartz counters, s.s appliances, corner pantry and plenty of cupboard space. As you head upstairs you will discover a beautiful primary bedroom that comes equipped with a 4 pc spa-like ensuite and large WIC! This level is compete with an additional 2 bedrooms, bonus room and upstairs laundry for your convenience. The basement of the home is unfinished and awaits your personal touch. Steps to pond & ravine, close to school and shopping. (id:6769)