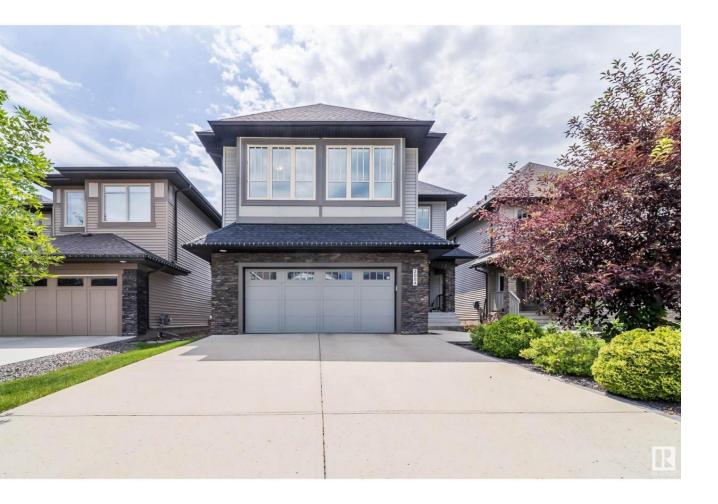

# Edmonton Alberta

HAVE TO SEE TO BELIEVE! Custom Built by Kimberly w/over \$100k upgrades, this stunning home w/South backyard stands out in Ambleside o MAIN FLOOR: 9ft ceiling. Bright office. SKY-HIGH open-to-above living room filled with natural light. Chef-inspired kitchen - Wolf & Miele appliances w/spacious butler's pantry (complete w/extra storage, prep space, and a second fridge). mudroom/laundry room w/quartz countertops, custom cabinetry, and built-in cubbies for all your family's storage needs o UPSTAIRS: huge bonus room. luxurious primary suite w/a walk-in closet and spa-like ensuite. Two beautifully designed bdrms, each with thoughtful custom details o FULLY FINISHED BASEMENT: massive rec room, professional home GYM w/Roxul soundproofing, Guest room w/stunning full bath o Outdoor & Oversize heated Garage :South backyard w/spacious composite upper deck and lower patio. HEATED garage- epoxy flooring, bike pulleys, and custom storage solutions o Enjoy walking distance to K-9 schools, and all amenities. Shows 10/10 (id:6769)