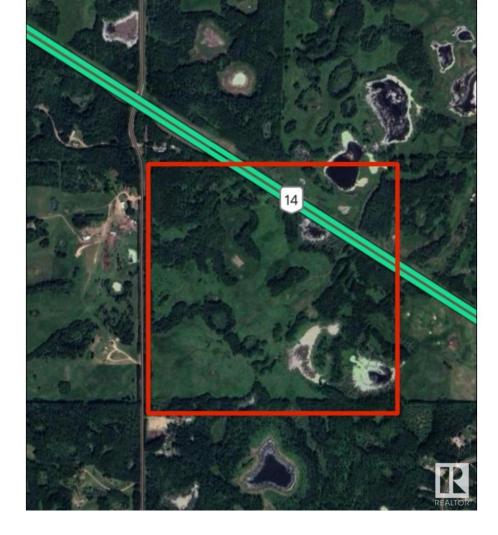

## Rural Strathcona County Alberta

\$849.975

INCREDIBLE OPPORTUNITY! Beautiful, partially treed and rolling pasture land 23 minutes southeast of Sherwood Park, offered for sale for the first time outside of the family in many decades!! HWY 14 was expropriated out of this 161 acre quarter, leaving 145.78 on just 1 title. Approximately 13 acres is on the north side of the highway with an approach address of 20255 HWY 14. Approximately 132 acres is on the south side and is super private! An approach off the highway is 20256 HWY 14 & one on the west side is 51129 Range Road 203. Strathcona County MIGHT permit the subdivision of the north piece out AND MIGHT allow splitting the south part into 2, so in effect creating 3 potential parcels and titles. (id:6769)