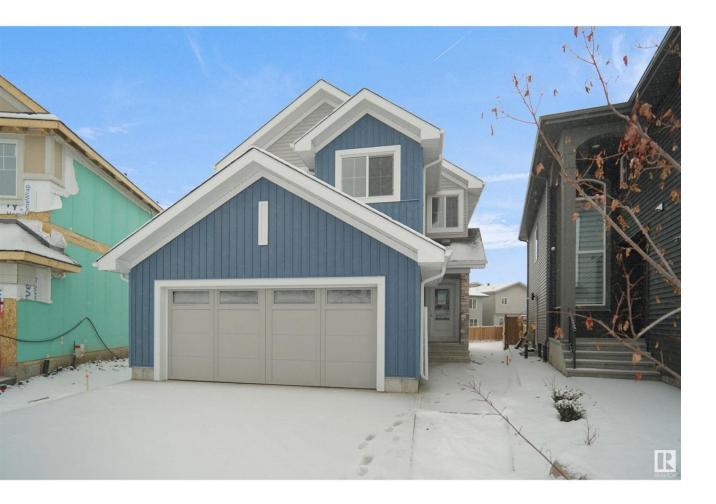

## Edmonton Alberta

Welcome to the Columbia built by the award winning Pacesetter homes and is located on a quiet street in the heart Laurel Crossing. This unique property in Laurel offers nearly 2155 sq ft of living space. The main floor features a large front entrance which has a large flex room next to it which can be used a bedroom/ office if needed, as well as an open kitchen with quartz counters, and a large walkthrough pantry that is leads through to the mudroom and garage. Large windows allow natural light to pour in throughout the house. Upstairs youll find 3 large bedrooms and a good sized bonus room. This is the perfect place to call home and the best part is this home backs onto a large greenspace so no neighborhood behind you. This home has a side separate entrance perfect for a future legal suite or nanny suite. This home is now move in ready! (id:6769)