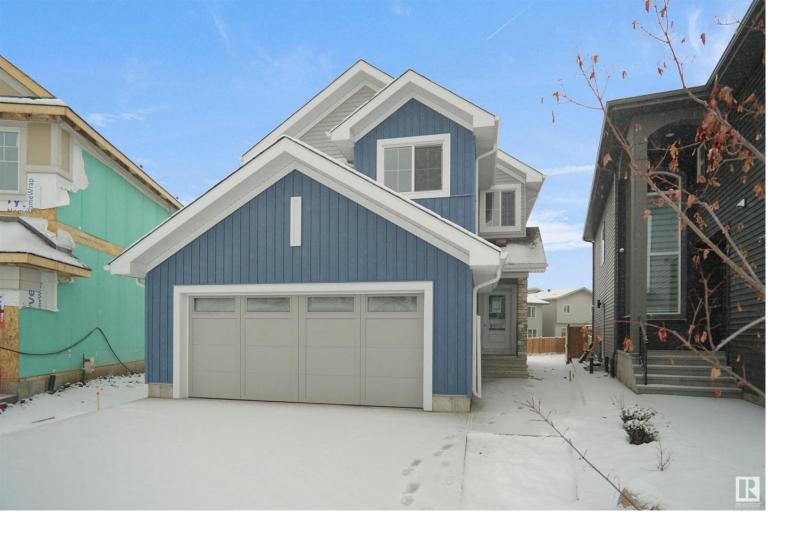

## 2026 13A Avenue Edmonton AB

Welcome to the "Columbia" built by the award winning Pacesetter homes and is located on a quiet street in the heart Laurel Crossing. This unique property in Laurel offers nearly 2155 sq ft of living space. The main floor features a large front entrance which has a large flex room next to it which can be used a bedroom/ office if needed, as well as an open kitchen with quartz counters, and a large walkthrough pantry that is leads through to the mudroom and garage. Large windows allow natural light to pour in throughout the house. Upstairs you'll find 3 large bedrooms and a good sized bonus room. This is the perfect place to call home and the best part is this home backs onto a large greenspace so no neighborhood behind you. This home has a side separate entrance perfect for a future legal suite or nanny suite. This home is now move in ready!