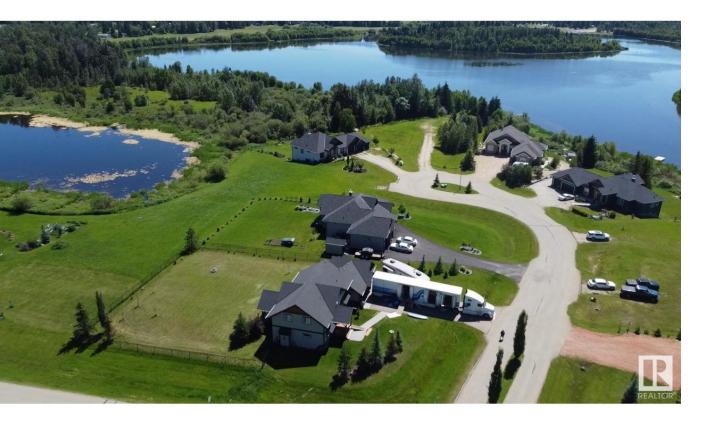

## Rural Parkland County Alberta

\$229,000

Located at Spring Lake in the charming neighbourhood of Spring Lake Ranch. This desirable lot is one of the last walk out lots available to build on. Backing onto lovely Loon lake & tucked away in a quiet cul-de-sac, off of the main road, this location offers quiet living with no tru traffic. Enjoy coffee in the morning sun on your deck, overlooking Loon Lake, to the peaceful sounds of nature. Natural recreation at your fingertips. In the summer enjoy paddle boarding, kayaking, fishing, nature walks through the various walking trails, in the winter you can ice fish or cross country ski. The community of Spring Lake offers several playgrounds, a skating rink, basketball court, riding arena. You will love the community spirit with various events such as festivals in fall or Christmas contests, even drive in movies. A truly special place to live,12 Min to Stony Plain, 25 min to Edmonton. (id:6769)