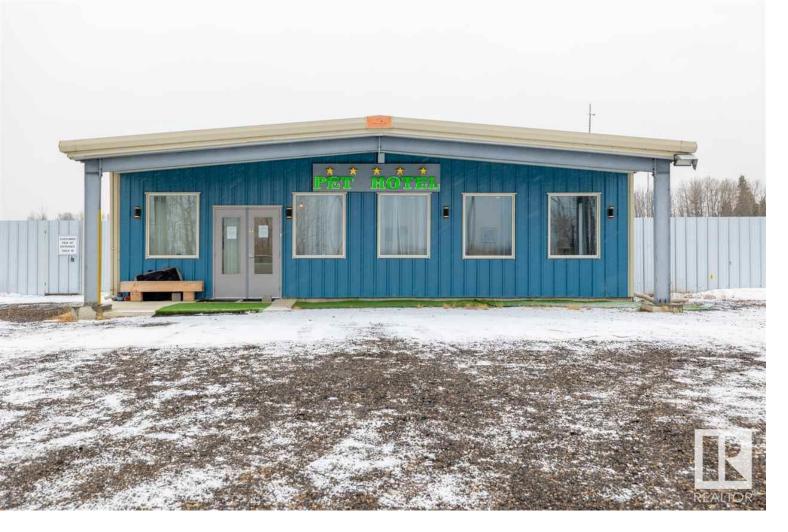

## Rural Lac Ste Anne County Alberta \$588,000

The Perfect Property for Your New Business! 69.68 Acres Bordering Paved Highway 777, With a 6000 Sq. Ft. (40X 150) Engineered Steel Building With a Concrete Foundation & In floor Heat, Previously Set up as a Dog Kennel Business with All Separate Kennels, Attached to Individual Fenced Outdoor Spaces, Separate Fenced Play Areas & An Outdoor Learning/Obstacle Play Area. Relocatable Bunk Trailers Converted into Separate Private Rooms for Individual Dogs, Each with a Fenced Outdoor Area. Previously Set up for 70 Dogs, as well as a Room for Cats. Large Classy Front Entrance with Service Counter, 3pc Bathroom W/Washer & Dryer, Wash Bay, Currently 3 Separate Bedrooms. All Permits & Inspections were Completed 2016. There is Plenty of Land Left for Other Business Ventures W/County Approval, like a Riding Arena, Hog/Horse Barn, Petting Farm/Zoo, U-Pick, Greenhouse, Cannabis Growing Facility or Animal Sanctuary/Rescue. Building Could Easily be Modified to Your Needs, the Possibilities are endless! (id:6769)