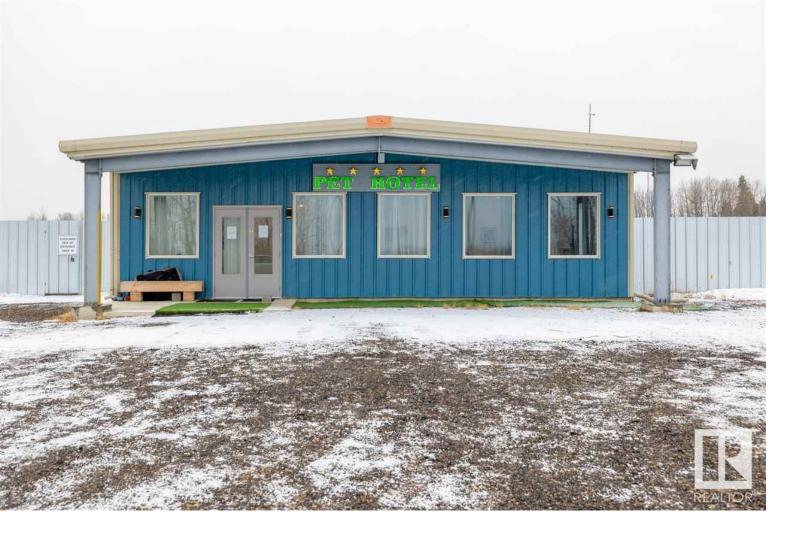

## 2027 Township Road 554 Rural Lac Ste. Anne County AB

\$588,000

The Perfect Property for Your New Business! 69.68 Acres Bordering Paved Highway 777, With a 6000 Sq. Ft. (40X 150) Engineered Steel Building With a Concrete Foundation & In floor Heat, Previously Set up as a Dog Kennel Business with All Separate Kennels, Attached to Individual Fenced Outdoor Spaces, Separate Fenced Play Areas & An Outdoor Learning/Obstacle Play Area. Relocatable Bunk Trailers Converted into Separate Private Rooms for Individual Dogs, Each with a Fenced Outdoor Area. Previously Set up for 70 Dogs, as well as a Room for Cats. Large Classy Front Entrance with Service Counter, 3pc Bathroom W/Washer & Dryer, Wash Bay, Currently 3 Separate Bedrooms. All Permits & Inspections were Completed 2016. There is Plenty of Land Left for Other Business Ventures W/County Approval, like a Riding Arena, Hog/Horse Barn, Petting Farm/Zoo, U-Pick, Greenhouse, Cannabis Growing Facility or Animal Sanctuary/Rescue. Building Could Easily be Modified to Your Needs, the Possibilities are endless!