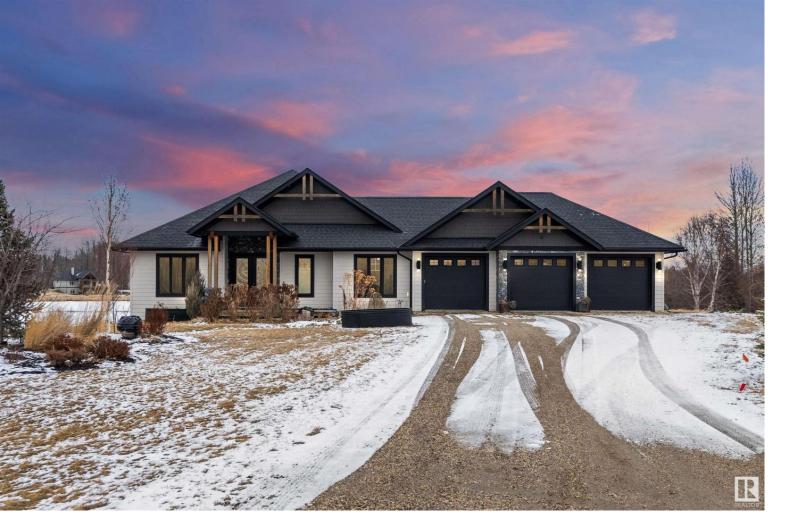

## 2028 ASPEN Way Rural Parkland County AB \$880,000

Lake life meets executive living in this stunning 5 bdrm W/O bungalow! A very desirable lot backing onto reserve land with direct access to Spring Lake out your back door! Main level offers open concept with an abundance of natural light from the south east facing windows. Chefs kitchen with gourmet oven/hood fan & massive island with prep sink. Beautiful dining area wrapped in windows with an incredible view. Living room offers lovely stone facing with mantel, gas fireplace. Primary has 5 piece en suite/WI closet. Main offers 2 more bdrms, 4 pc bath & laundry room. Bsmt features living room with wet bar, flex space-great as a theater or gym, 2 bdrms with jack & jill bath & additional 2 piece bath. triple heated garage. Upgraded septic field with treatment plant. Private back yard, backing onto Spring Lakes reserve, with trail right to the lake! Enjoy lake life & natural recreation all year round, swimming, ice fishing, trails, playgrounds, community events all close to town! 15 min to Stony Plain.