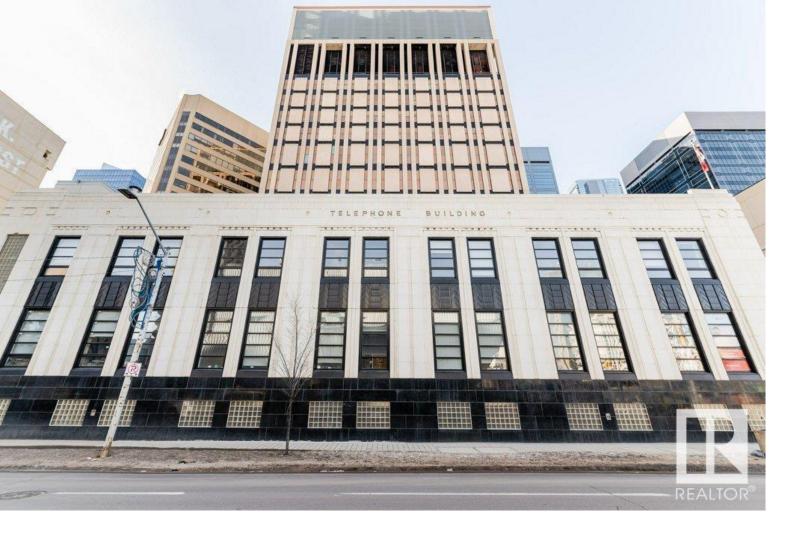

## 10009 102 Avenue 203 Edmonton AB \$449,000

City hide-a-way! The Churchill Exchange. New York Style Loft for those who enjoy privacy & love the city vibe. Stylish, contemporary and elegant. 1147 sq ft 2 story loft. 1 bedroom, 1.5 baths. A wide-open space ideal with large windows. All concrete & steel. Central A/C ensures comfort. Stunning walls ideal for art. Rare loft condo with lots of storage. Gorgeous island kitchen c/w stainless steel appliances and walk-in pantry. Upper loft suite features ensuite, large walk-in closet, bedroom and lounge area open to below. No upstairs neighbour. Heritage building with beautiful common areas. Shared rooftop deck. Large in-suite laundry. 1 titled u/g stall. Main floor storage locker. Stroll to everything, the river valley, Winspear, Citadel, Art Gallery, Churchill Square, Library, LRT, Rogers Place & the finest restaurants. A true urban hide-a-way, quiet, private, secluded. Condo fees \$698/month Cats Allowed for this unit Pets Allowed with Board approval some restrictions apply. Listing Presented By: