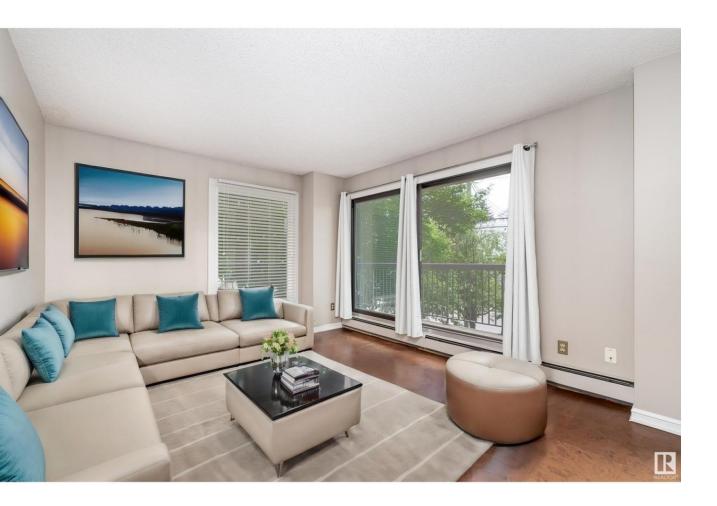

## Edmonton Alberta \$265,000

Welcome to Adult Living in the Waterford House, located in Edmonton's stunning River Valley! This corner unit features 2 bedrooms and 2 full bathrooms and offers almost 1000 sq ft of living space. For those seeking peace and quiet, this unit is situated on the fully concrete side of the building--a rare find! The spacious, south-facing wrap-around patio provides an excellent space to relax and unwind after your River Valley adventures. Extra amenities in the building include concierge, gym, billiards room and social/meeting room. This vibrant community is one of the most diverse and beautiful areas in the city. Whether you're an outdoor enthusiast, a food lover, or looking to immerse yourself in Edmonton's rich cultural events, you'll never run out of things to do around your new home. Don't miss out on this exceptional opportunity! \*some photos virtually staged. (id:6769)