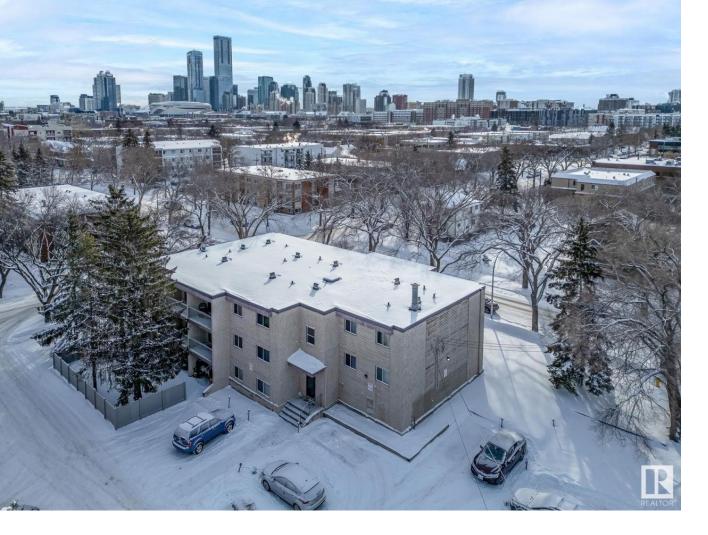

## Edmonton Alberta

\$90,000

Discover this functional and spacious 670 Sq Ft 1-bedroom, 1-bathroom condo, perfect for first-time buyers or a smart investment opportunity located in the heart of Queen Mary Park. Featuring a refreshed kitchen, completed with stainless steel appliances, ample storage throughout, & your own private balcony, this unit is designed for both comfort and convenience. Located just minutes from Edmonton's vibrant Brewery District, you'll have easy access to trendy restaurants, shopping, and entertainment. Enjoy the added perks of an assigned parking stall and access to a common-area laundry room. (id:6769)