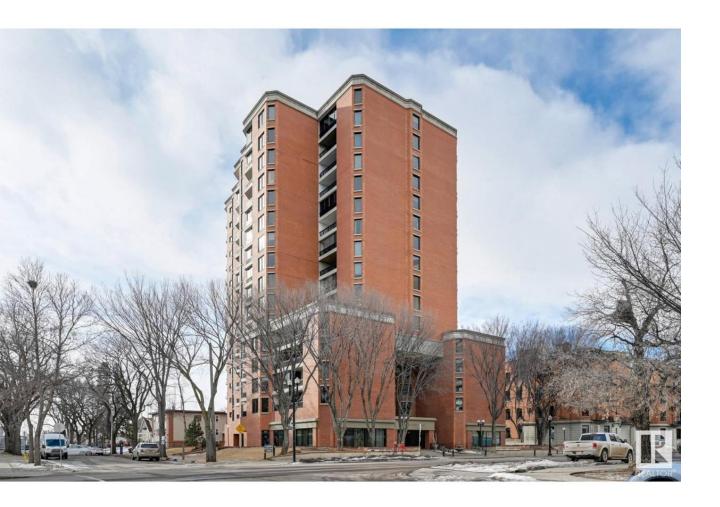

## Edmonton Alberta

\$125.000

TREELINE VIEWS from this RENOVATED BRIGHT studio suite in the majestic, iconic LEMARCHAND TOWER conveniently located steps away from the river valley walking/biking trails, restaurants, coffee shops & quick access to the U of A, Brewery District & Ice District. Open layout with an upgraded kitchen with white cabinetry and an eating bar. Newer vinyl plank flooring throughout. 4 piece main bathroom. Good size balcony with an east exposure. Included is the stove, fridge, washer, dryer and A/C. Titled underground parking #247 on P2. LeMarchand has a guest suite & a renovated social room with a patio. A perfect executive condo! Shows very well! (id:6769)