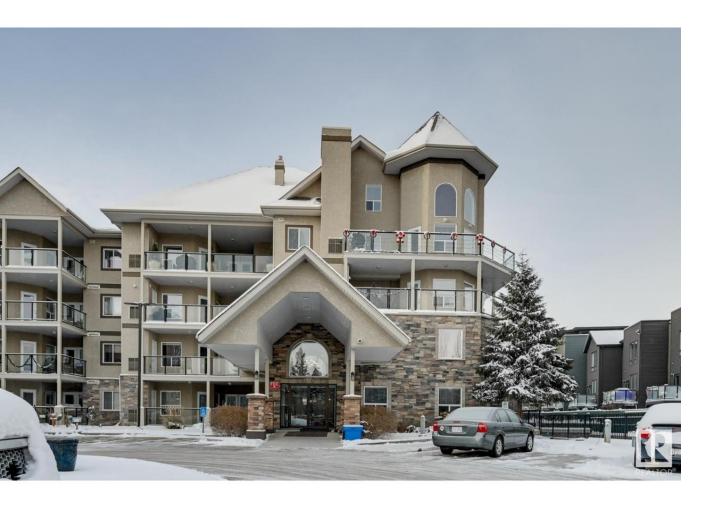

## Edmonton Alberta

\$242.800

One look will do!!! Pride of ownership throughout this wonderful unit located in Rutherford and close to walking trails and all amenities!! You will love the open concept perfect for entertaining or cozy nights at home! Living Room has a corner gas fireplace perfect for chilly nights and access to the East facing deck that has a natural gas hook up for the BBQ. The chef in the home will enjoy the kitchen complete with a spacious island with pull out drawers, perfect for morning coffee, pantry and all appliances. 2 good size bedrooms with the primary offering a large walk in closet and a 4 Piece ensuite. Beautiful custom Hunter Douglas Blinds, lots of storage/closet space including laundry room. Elevator to the underground parking stall with storage cage is just around the corner from the unit! Building amenities include an exercise room, guest suite, meeting room and a car wash!! Don't miss seeing this beautiful unit! (id:6769)