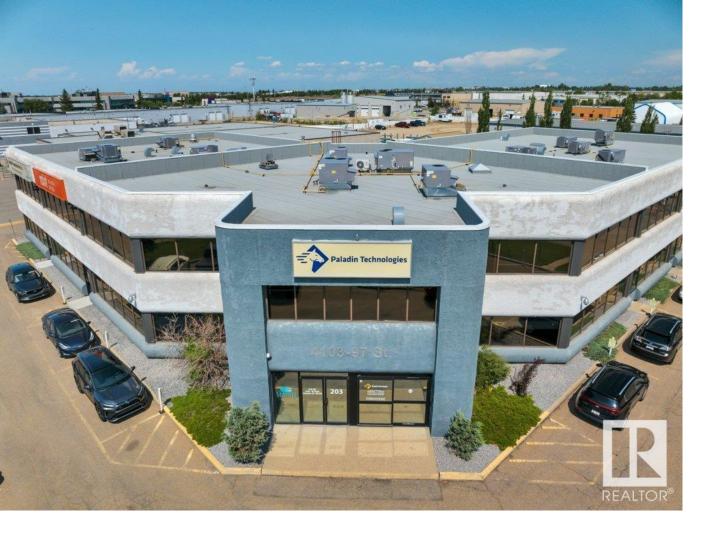

## Edmonton Alberta

\$16

Prominent and high exposure corner unit with abundant natural light. Private main floor entry way. Recently renovated with 6 perimeter offices with lots windows, 3 meeting/breakout rooms, a large executive boardroom, two kitchenettes, washrooms, large open work area with room for multiple work stations! Fully air conditioned. Extensive exterior glazing and interior sky lights throughout. Close proximity to Whitemud Drive, Calgary Trail and Gateway Blvd + access to public transit. (id:6769)