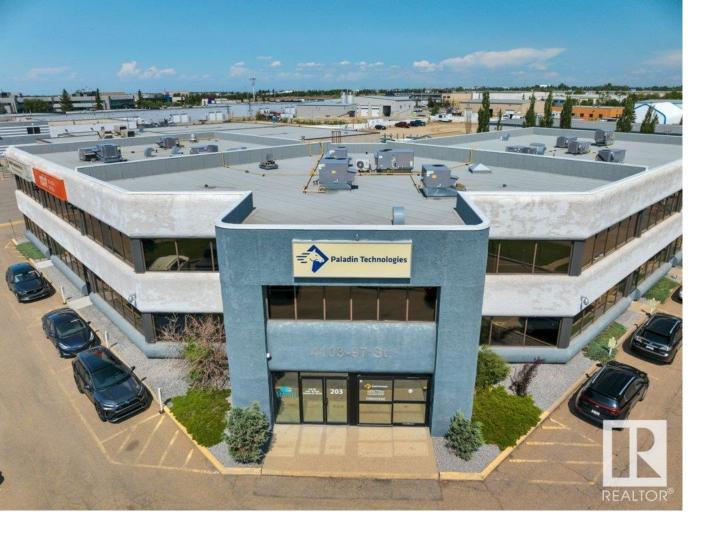

## 4103 97 Street 203 Edmonton AB

50

Prominent and high exposure corner unit with abundant natural light. Private main floor entry way. Recently renovated with 6 perimeter offices with lots windows, 3 meeting/breakout rooms, a large executive boardroom, two kitchenettes, washrooms, large open work area with room for multiple work stations! Fully air conditioned. Extensive exterior glazing and interior sky lights throughout. Close proximity to Whitemud Drive, Calgary Trail and Gateway Blvd + access to public transit.