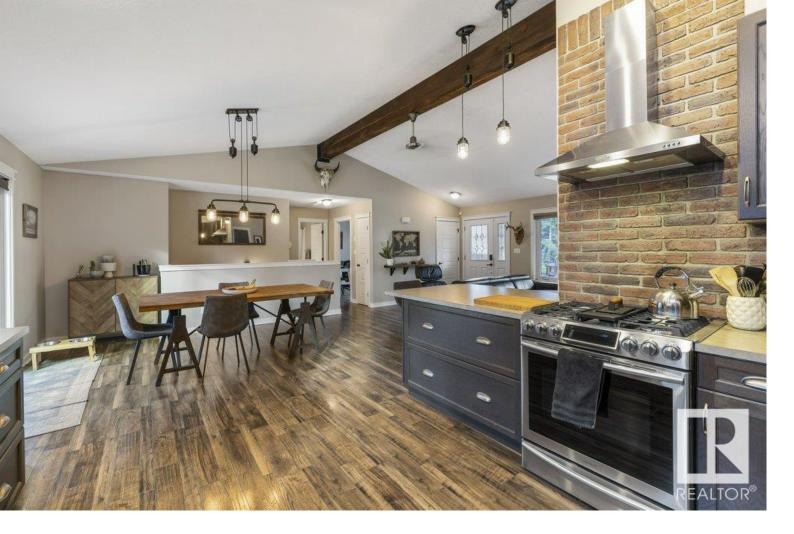

## Rural Lac Ste Anne County Alberta

\$560.000

Experience the perfect blend of modern bohemian style and rustic charm in this beautiful 2.4-acre retreat. This 2015, 1400+ sq. ft. bungalow welcomes you with soaring vaulted ceilings, exposed 12x12 fir beam, and a cozy wood-burning potbelly stove. The gorgeous kitchen has an amazing brick backsplash, gas stove, S.S appls, and an eating bar. The primary offers a unique barn wood headboard wall, while the en-suite bath features a walk-in shower with black frame glass barn door and W-I closet. Throughout the 3 bedroom home, enjoy of blackout blinds, custom light fixtures, and custom, thoughtful design details. Step outside onto the newly built deck, explore trails around the property, and relax by the fire pit area. Through the mud room there is a heated and insulated, 220V, double attached garage. Additionally their is a shed/chicken coop, greenhouse, raised plant beds, firewood storage and carport. The home also has a expansive gravel driveway and a very useable basement waiting for it's finishing touches (id:6769)