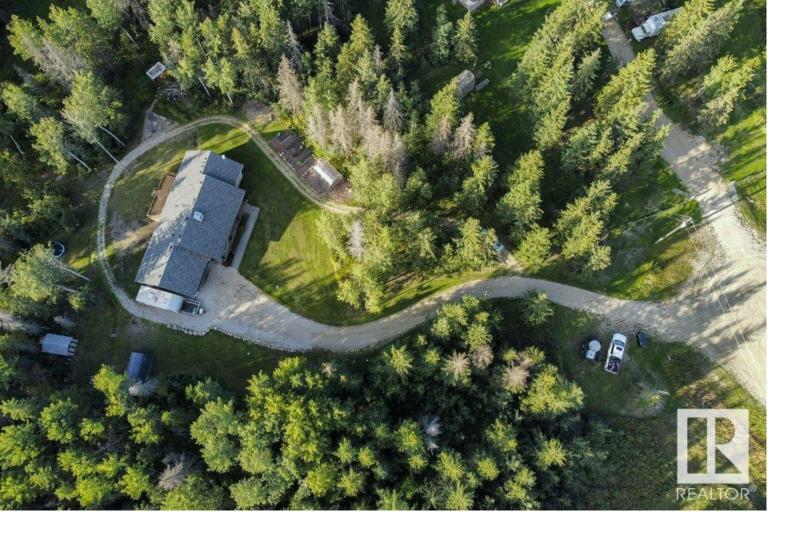

## 55504 RGE RD 13 203 Rural Lac Ste. Anne County AB

\$560,000

Experience the perfect blend of modern bohemian style and rustic charm in this beautiful 2.4-acre retreat. This 2015, 1400+ sq. ft. bungalow welcomes you with soaring vaulted ceilings, exposed 12x12 fir beam, and a cozy wood-burning potbelly stove. The gorgeous kitchen has an amazing brick backsplash, gas stove, S.S appls, and an eating bar. The primary offers a unique barn wood headboard wall, while the en-suite bath features a walk-in shower with black frame glass barn door and W-I closet. Throughout the 3 bedroom home, enjoy of blackout blinds, custom light fixtures, and custom, thoughtful design details. Step outside onto the newly built deck, explore trails around the property, and relax by the fire pit area. Through the mud room there is a heated and insulated, 220V, double attached garage. Additionally their is a shed/chicken coop, greenhouse, raised plant beds, firewood storage and carport. The home also has a expansive gravel driveway and a very useable basement waiting for it's finishing touches