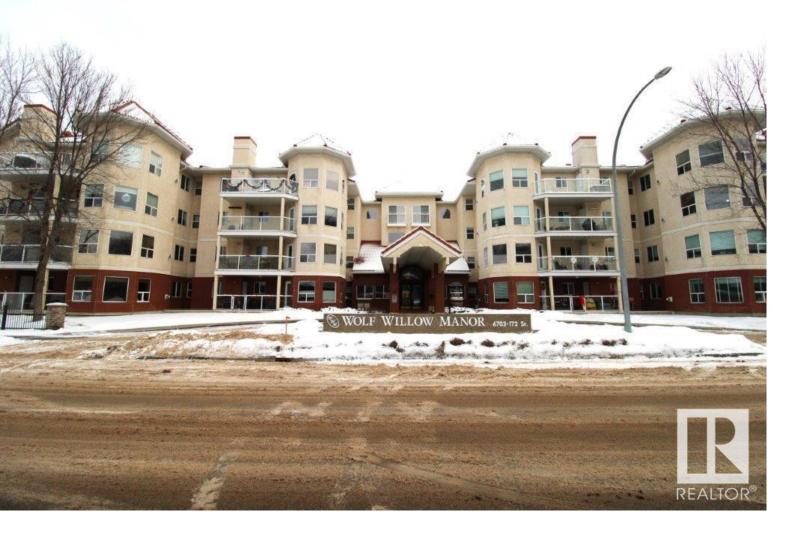

## Edmonton Alberta

\$218.500

Located on the second floor in Wolf Willow Manor, a 55+ complex. The unit has two good sized bedrooms and two bathrooms. The kitchen opens to a dining/living area with a corner fireplace. The unit comes with all the appliances, window coverings, and has an in-suite laundry. The balcony is west facing and includes gas hook up for barbecue. The unit also has an assigned underground parking stall with storage cage. The complex offers an exercise room, games room, social room and carwash. Bus transportation is steps from the main entrance and future WEM LRT station. Condo fees include heat and water. (id:6769)