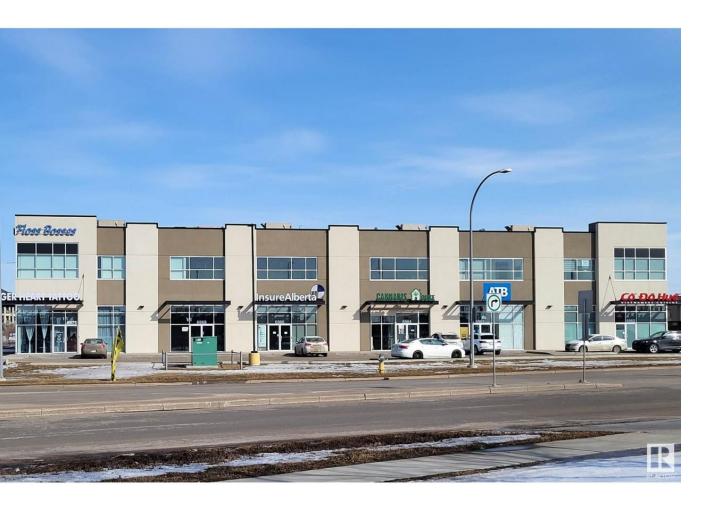

## Edmonton Alberta

Prime office space available immediately for sale/lease in Regency Argyll Plaza, located in a high-traffic area with excellent visibility at the crossing of Argyll Road and 76 Avenue NW, opposite to Pure Casino. Affordable lease rate, and low common area cost/condo fee, this space is ideal for a wide range of businesses. Ample scrambled parking on site and easy access to major freeways. Can be combined with unit# 201, a 1,098 SF bay for a total of 2,357 SF space. Elevator access and close to stairs. Lots of glazing, facing Argyll Road. Please explore the opportunity to establish your business in this prime location. (id:6769)