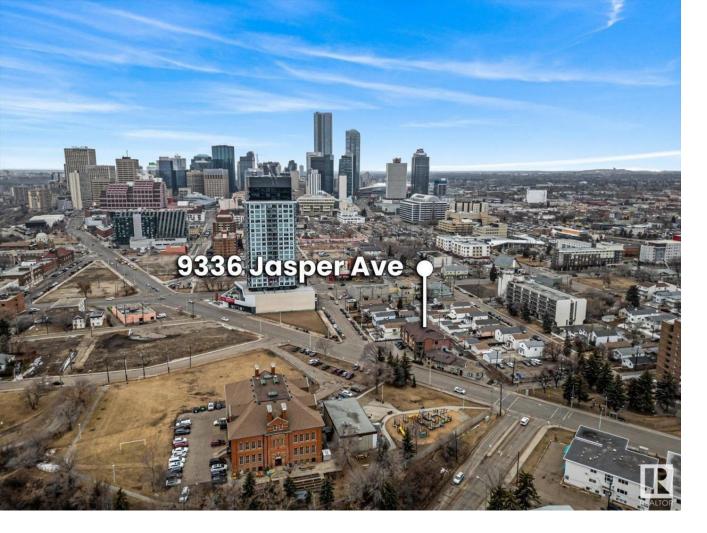

## Edmonton Alberta

\*\*\* Are You An Investor Looking For MULTIPLE Rental Units? \*\*\* Situated on Jasper Ave, Louie Pointe was designed and constructed in 2005 and features modern finishings and materials unlike the majority of other resale low rise condos in the downtown core. Close to shopping, amenities, transit/LRT, and right across the street from the River Valley. There are SIX units currently available in this building. This unit, #203, features a private covered balcony, 1 Large Primary Bdrm w/ Walk-In Closet & 2pc Ensuite, plus another 4pc full bath. Take advantage of Edmontons low vacancy rates, demand for newer modern rentals, and Louie Pointes low property taxes and affordable condo fees. If you want to add a standalone multi-family income property to your portfolio but dont have a million-dollar-budget? This might be the option for youAt less than 75% of that price! (Note: Photos are of vacant unit in same building. Unit 203 is presently tenant occupied.) (id:6769)