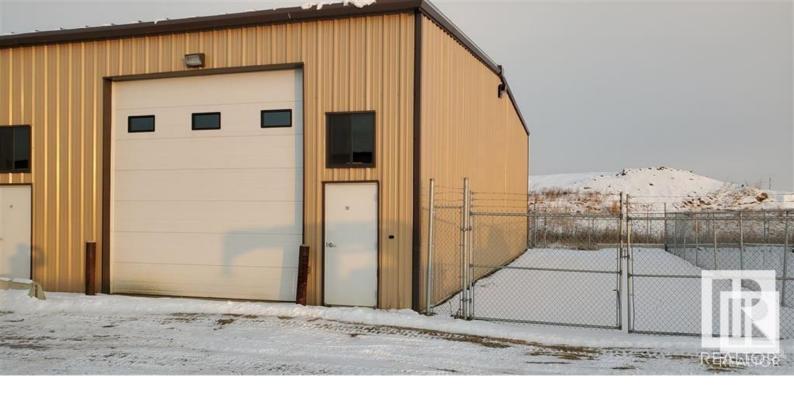

## Stony Plain Alberta

\$16

Discover this functional 30x50 warehouse bay, perfect for a range of light industrial uses. Featuring a 2-piece bathroom and secure, all-around fencing, this space offers both convenience and peace of mind. Located with easy access to the Yellowhead Highway and Highway 16A, it ensures streamlined operations and connectivity. Ideal for businesses seeking a well-secured, accessible, and flexible workspace. (id:6769)