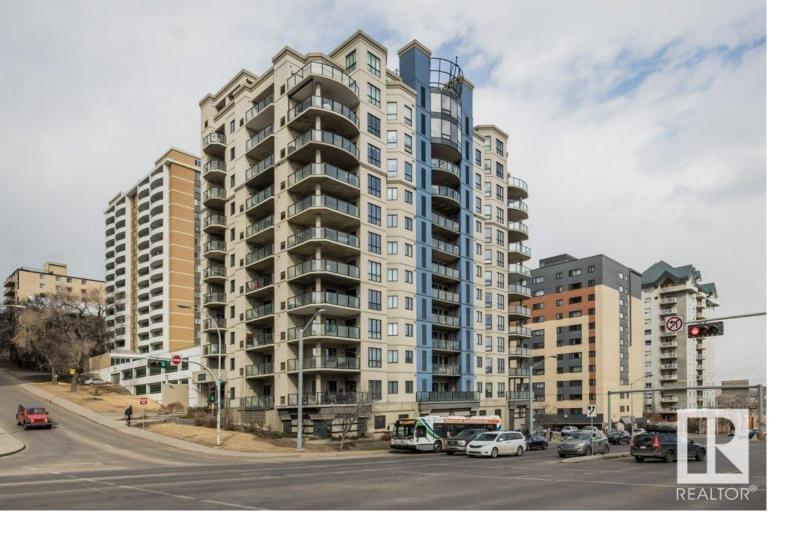

## 9707 106 Street 203 Edmonton AB

\$289,000

2 primary bed, 2 ensuite bath, 2 titled parking stalls....too good to be true! This fantastic apartment is perfect for anyone looking for the downtown life with all the amenities that come with it. Great location, walking distance to everything downtown including restaurants, bars and the river valley. South facing for loads of sunlight all day, every day and views off your balcony of the Parliament building and Walterdale Bridge. Over 1000 sq ft with this open floorplan 2 bed condo. The first primary has a full 4 piece ensuite with soaker tub The second primary bedroom also has its own ensuite with shower stall. Kitchen features granite countertops, stainless appliances and breakfast bar overlooking the living room. Central air conditioning great for those hot summer nights. In suite washer/dryer and storage room. Pet friendly building with social room and gym as well. Condo fee's include heat and water. Very rare find for downtown with 2 titles parking stalls included.