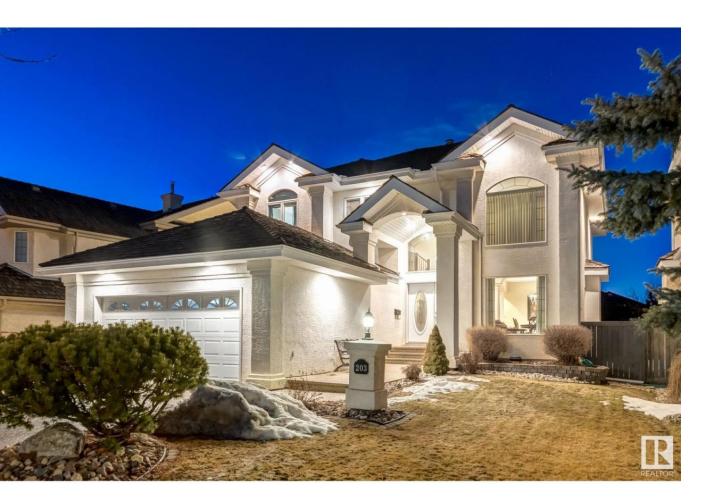

## Edmonton Alberta

\$874,800

LUXURY EXECUTIVE 2 STOREY! Located in prestigious Donsdale Estates, this exquisite 5-bedroom family home is perfect for the large or growing family. The grand double door entry opens to soaring cathedral ceilings, the elegant living room with massive windows flows to the formal dining room. The gourmet kitchen has high-end white custom cabinetry, quartz countertops, pantry, island and corner sink. The breakfast area overlooks the family room with a bank of windows & fireplace. The main level is completed with a bath, laundry & den/office. A fabulous staircase leads upstairs to a gorgeous primary suite with spa like 5 pce ensuite, 2 additional bedrooms & family bath. The professionally finished basement provides lots more living space with a family room, 2 bedrooms, full bath & plenty of storage. The exterior is beautifully landscaped with a cedar roof, maintenance free deck, glass railings, fenced yard & paved pathway. Just steps away from a pond, gazebo & fabulous walking trails, WELCOME HOME! (id:6769)