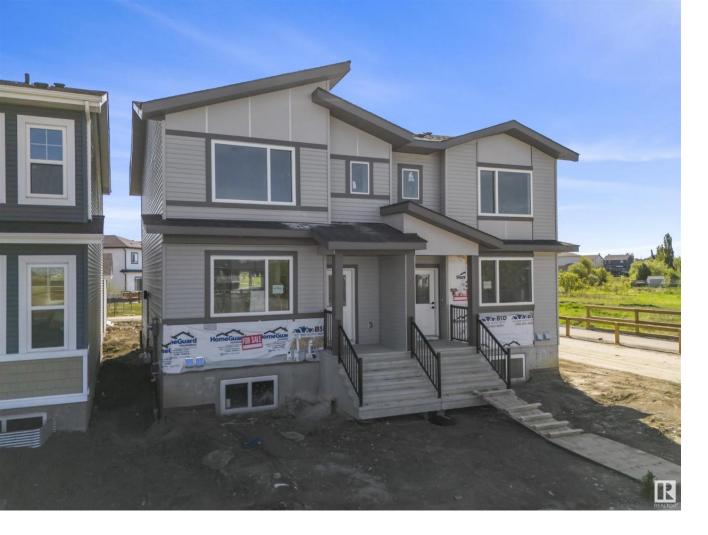

## Leduc Alberta

\$520.000

Welcome to this beautifully designed half duplex in the desirable community of Deer Valley, Leduc! This home offers 4 bedrooms, 3 full bathrooms, and a separate side entrance with future legal suite potential--perfect for extended family or investors. The main floor features an open-concept layout with a modern kitchen, stainless steel appliances, pantry, and a bright living area. A rare main-floor bedroom and full bathroom provide added flexibility. Upstairs you'll find 3 more spacious bedrooms, including the primary suite, as well as a convenient upper-floor laundry room. Enjoy the added value of a single attached garage, full driveway, and a landscaped backyard ready for your personal touch. Located close to schools, shopping, playgrounds, walking trails, and with easy access to Hwy 2 and Edmonton International Airport. A great opportunity in one of Leduc's most family-friendly neighbourhoods (id:6769)