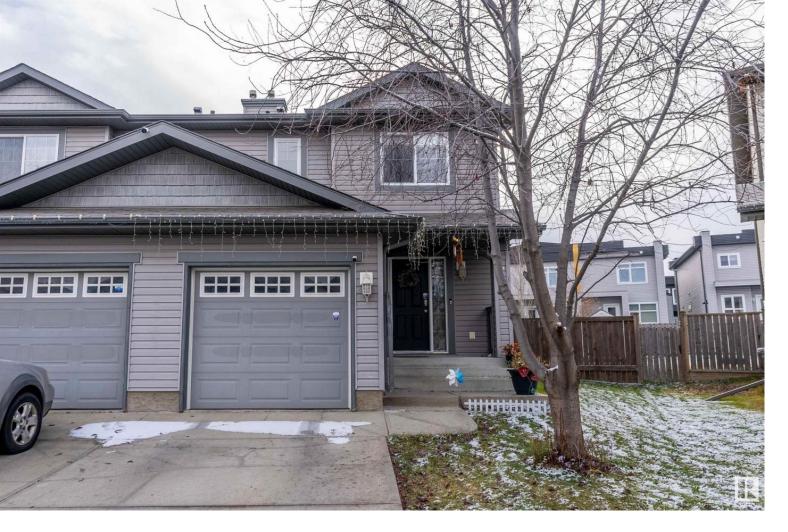

## 2031 Hammond CI Edmonton AB \$389,000

Welcome to The Hamptons, where this architecturally designed 2-storey half duplex is perfectly crafted for family living. Nestled on an exceptionally large pie-shaped lot with a massive backyard, this home exudes comfort, charm, and bright, airy vibes throughout. The main floor showcases a spacious, light-filled kitchen, a welcoming dining area, and a cozy living room--all thoughtfully designed and tied together with elegant flooring. Upstairs, you'll find three generously sized bedrooms, including a serene primary suite with a walk-in closet and a private 4-piece ensuite, complemented by an additional 4-piece family bathroom. The unfinished basement includes a large laundry area. Step outside to enjoy summer evenings on the deck, surrounded by a beautifully landscaped and fenced yard, offering ample space for relaxation or entertaining. With a single attached garage, extra driveway parking , this home delivers the perfect blend of space, style, and convenience.