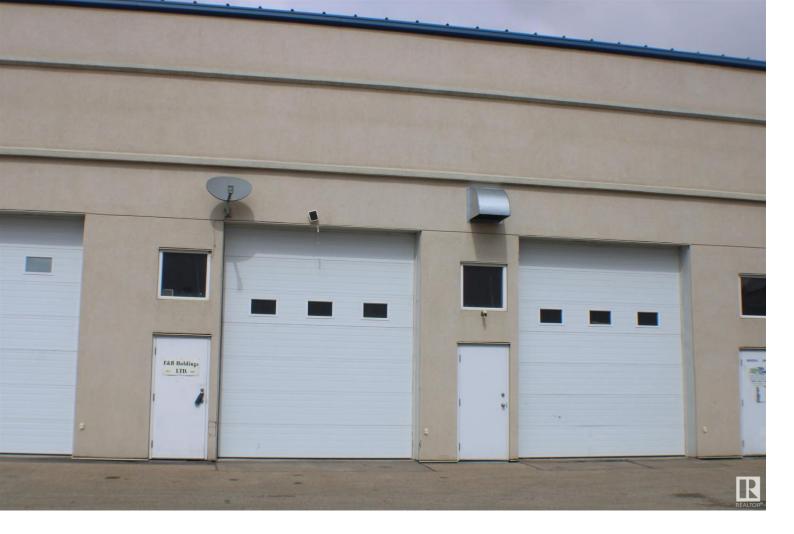

## 79 BOULDER Boulevard 203&204 Stony Plain AB

\$630,000

(2) Separately titled bays in Stony Plain North Industrial area. Just a block off from Highway 16A with easy access to Highway 16 and surrounded by chain restaurants, hotels & businesses. (2) 14' overhead doors in front and (2) 10' doors in back and (4) man doors. There is a 1/2 bath, (2) sumps, additional mezzanine square footage, radiant & forced air heating and fenced in storage on the north side of the building.