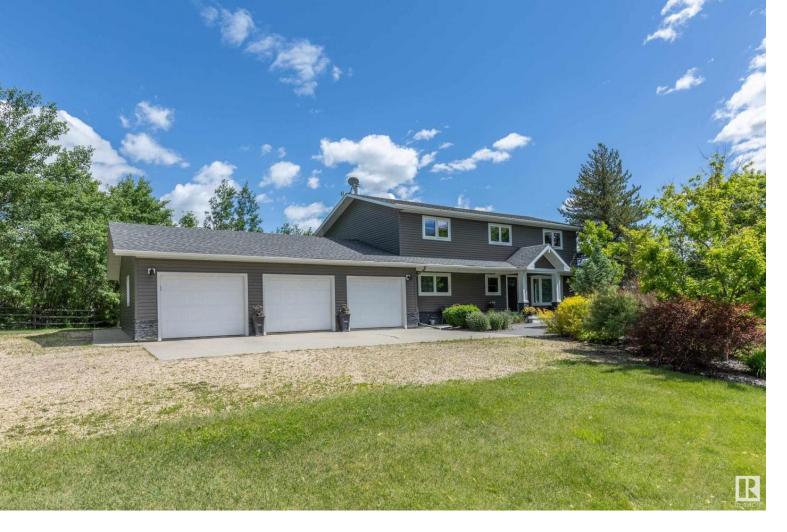

## 20332 Hwy 14 Rural Strathcona County AB \$1,095,000

RARE OPPORTUNITY to own 18.37 acres, 2 houses & numerous outbuildings! The first home is an extensively upgraded 2376 sqft 2 storey home featuring a spacious main level w/living room, kitchen, dining area, den, mud room & 2pc bath. The upper level has a 5pc main bath w/laundry & 4 bedrooms w/the primary having a 3pc ensuite. The lower level offers 2 more bedrooms, family room, rec room & 3pc bath. Completing the home is a triple attached garage, 2 level cedar deck & covered front porch. The 2nd home is an 1100 sqft bi-level w/the main level featuring a living room, kitchen, dining area, primary bedroom, 2nd bedroom, mud room & 4pc bath. The lower level has 2 more bedrooms, family room, laundry/utility room & 3pc bath. Outbuildings include: 2 storey 150'x50' barn, single storey 120'x50' barn, 40'x60' heated shop w/12' ceilings, 1-10'x8' & 1-12'x10' overhead doors, a 40'x30' addition w/16' ceilings & 2-12'x14' overhead doors, & a 110'x30'x20' pole shed covered storage.