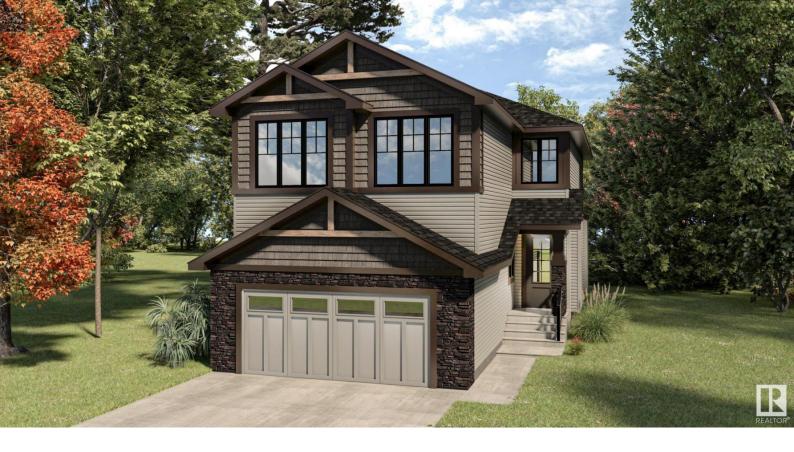

## 2035 165 Street Edmonton AB

\$779,900

AWARD WINNING Justin Gray Homes proudly presents THE OBSIDIAN! In the highly sought after community of Parkside at Glenridding! LAST opportunity to own a JG home in the SW. 2 STOREY on a CORNER lot across the street from a future SCHOOL backing a walking trail! 2481 sqft, 9ft ceiling, 8ft doors on main floor, 0PEN TO BELOW great room, DEN/Bedroom on the main floor w/FULL WASHROOM, mud room w/built in MDF shelving, walk thru pantry w/SPICE KITCHEN, GAS fireplace, upgraded kitchen featuring quartz countertops, dove-tailed/soft-close & deep pot drawers! Upstairs offers 3 BDRMS + BONUS ROOM, full 4pc bath, LARGE PRIMARY SUITE featuring true spa-like ensuite bath, free standing tub, tile shower with niche & huge walk in closet leading directly into your UPSTAIRS LAUNDRY. Leading design in efficiency including hot water on demand, HIGH EFFICIENCY Lennox furnace, triple pane argon filled Durabuilt windows, and 32mpa concrete for the STRONGEST foundation! Professionally interior Designed by CM Interior Designs.