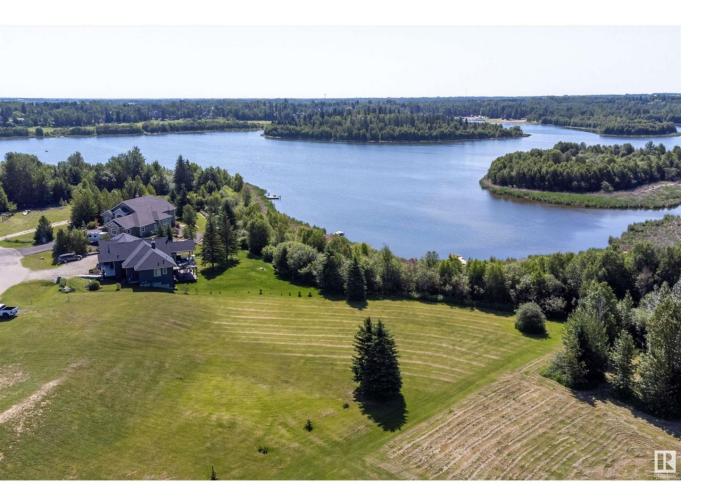

## Rural Parkland County Alberta

Tucked into a cul-de-sac, Lot #51 WATERS EDGE is lakeside living at its absolute finest. This sw facing, 3/4 acre lot features Spring Lake & unobstructed Environmental Reserve views. The only remaining lot with private lake access! Sit on your covered back deck & enjoy stunning sunsets & the many sounds of nature. In the summer, canoe, fish, stand up paddle boarding, swim & kayak. In the winter, the frozen lake offers a plethora of activities such as ice fishing, cross country skiing, snow shoeing, & skating. This is the final lakefront lot backing directly on to Spring Lake & one of the last lots that can have a walk out on it. The community of Spring Lake offers several playgrounds, skating rink/basketball/pickle ball court & riding arena. You will love the community spirit with events such as the fall festival, Christmas contests, even drive in movies. 12 Min to Stony Plain,25 Edmonton,5 min to Blueberry School. Until Oct 31, 2024 buy now, pay later! 1 year interest/payment free w 10% down! (id:6769)