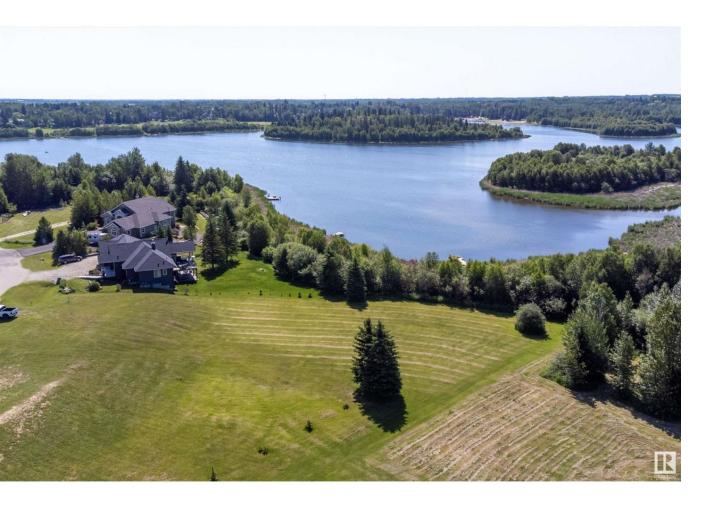

## Rural Parkland County Alberta

\$379,900

Tucked into a cul-de-sac, Lot #51 WATER'S EDGE is lakeside living at its absolute finest. This sw facing, 3/4 acre lot features Spring Lake & unobstructed Environmental Reserve views. The only remaining lot with private lake access! Sit on your covered back deck & enjoy stunning sunsets & the many sounds of nature. In the summer, canoe, fish, stand up paddle boarding, swim & kayak. In the winter, the frozen lake offers a plethora of activities such as ice fishing, cross country skiing, snow shoeing, & skating. This is the final lakefront lot backing directly on to Spring Lake & one of the last lots that can have a walk out on it. The community of Spring Lake offers several playgrounds, skating rink/basketball/pickle ball court & riding arena. You will love the community spirit with events such as the fall festival, Christmas contests, even drive in movies. 12 Min to Stony Plain,25 Edmonton,5 min to Blueberry School. (id:6769)