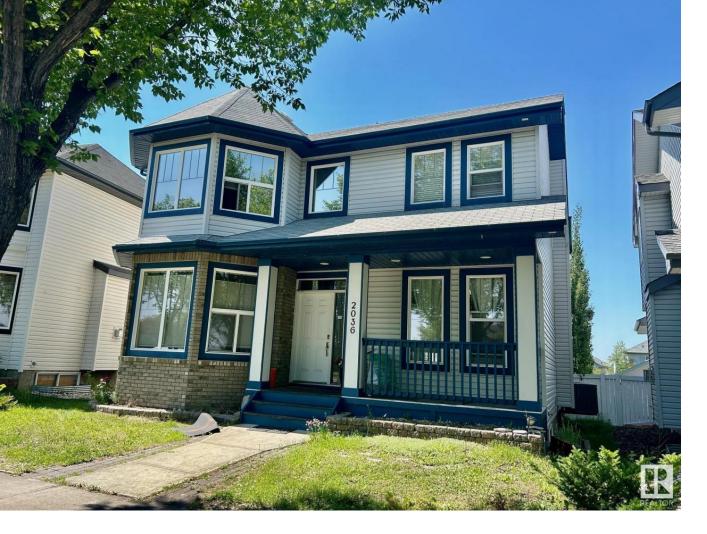

## 2036 TOWNE CENTRE Boulevard Edmonton AB

\$615,000

Excellent location! Stunning High Quality Build by Burke Perry Master Builder, 6 bedrooms+ one DEN. 24 by 24 heated garage. Short walk to Terwillegar Recreation centre / LillianOsborne and Mother Margaret Schools/ Leger transit centre. Many features include nine foot ceilings on main and lower levels. Low E vinyl window throughout, Air tight insulation, central, central air conditioner, brand new high efficient 40 gal hot water tank and more. Main floor features one bedroom with adjacent 3 piece bathroom, Kitchen with walk in pantry, laundry room with sink and cupboards. Upstairs features a Master Suite with extensive windows, 5 piece luxury en suite, walk in closet. 2 bedrooms + den. Lower level with 8ft ceiling a huge family room with fireplace, brand new vinyl floor, a kitchen, 2 bedrooms and 4 piece bathroom. Home is over 3000 square feet of developed space.