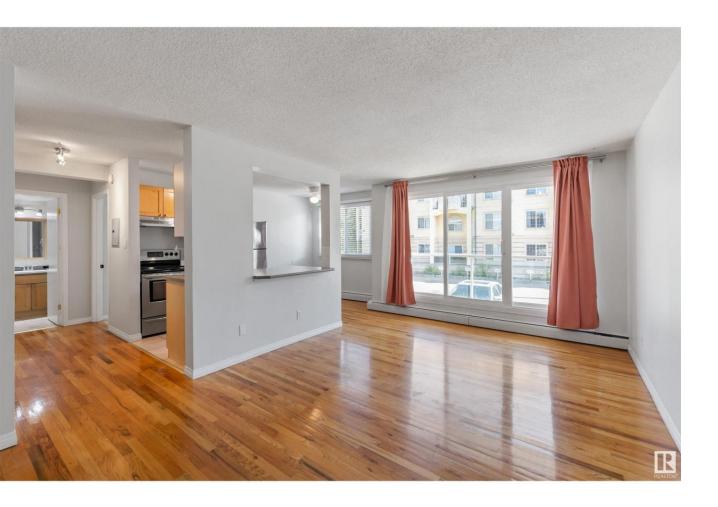

## Edmonton Alberta

\$129,900

URBAN LIVING! Conveniently located in the community of Wihkwentowin, THE VILLA is steps to the downtown core, the river valley and the Brewery District. Walking though, it becomes apparent that this home demands very little of you and gives so much in return. This METICULOUSLY MAINTAINED 1 Bed + 1 Bath unit offers hardwood & ceramic flooring, an updated kitchen & bathroom, open concept floor plan, 600+ sq.ft. of living space and IN-SUITE LAUNDRY. Complete with a large south facing balcony and parking stall, this home is perfect for young professionals & students. EXCELLENT INVESTMENT! (id:6769)

Living room 6.01~m~X~3.49~mDining room 1.91~m~X~2.39~m Kitchen 2.31 m X 2.22 m Primary Bedroom 4.07 m X 2.92 m Listing Presented By:

Originally Listed by: RE/MAX Elite

http://www.jennynarine.ca/