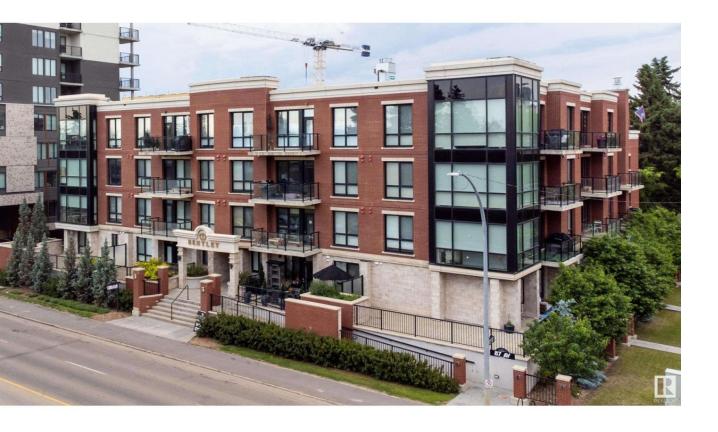

## Edmonton Alberta

\$575,000

Discover luxury living at The Bentley -- an exclusive new condominium in prestigious Windsor Park, just steps from the University of Alberta and the Edmonton River Valley. These bright 2-bedroom, 2.5-bathroom residences offer exceptional concrete and steel construction, a timeless brick and stone exterior, and premium finishes throughout. Open concept dining, kitchen and living room features: sleek cabinetry, work station sink with garburator, quartz countertops/backsplash, stainless steel appliances, triple-pane windows, Laminate floors, and a stylish linear fireplace. Large primary with walk-in closet with built-ins, spa-inspired en-suite features a jetted tub/glass shower. The second bedroom features 2 closets and an ensuite with a tub/shower combo. Other bonus's are the 1/2 bath for guests with a closet, laundry room with extra cabinets, and one underground parking stall with storage. Come live in the most perfect pocket of Edmonton. (id:6769)