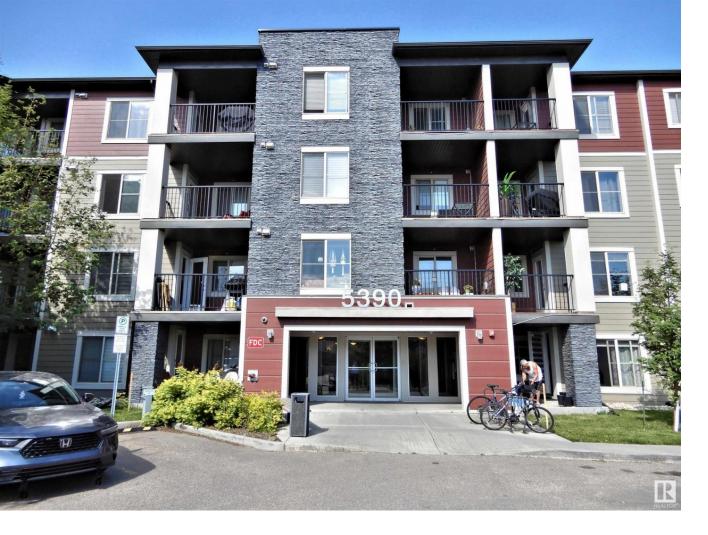

## 5390 CHAPPELLE Road 204 Edmonton AB

\$194,900

Welcome to this roomy 2 bedroom, 2 full bath, plus DEN condo with tons of great living space. This unit has a great open concept kitchen/livingroom, titled underground heated parking with storage, covered balcony/deck, in-suite laundry, kitchen with quartz counter tops and stainless steel appliances. Freshly painted, this beautiful condo is a great opportunity for a first time home buyer or investor. Close to schools, walking paths, parks, Shops and only a short distance drive to Edmonton International Airport. Hurry!