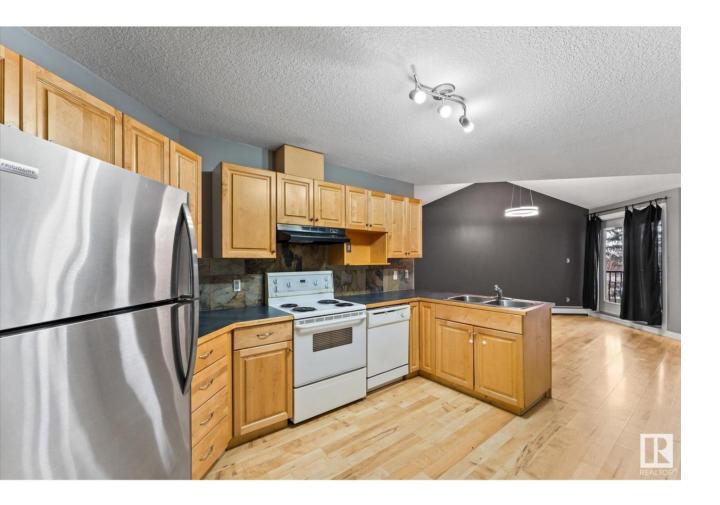

## Edmonton Alberta

\$99,900

\*\*\* Who Else Seeks A Downtown Condo With Modern ConstructionFor UNDER \$119,000? \*\*\* Situated on Jasper Ave, Louie Pointe was designed and constructed in 2005 and features modern finishings and materials unlike the majority of other resale low rise condos in the downtown core. Close to shopping, amenities, transit/LRT, and right across the street from the River Valley. This unit, #204, features 1 Large Primary Bdrm w/ Walk-In Closet & 2pc Ensuite, plus another 4pc full bath, and private covered balcony. Take advantage of Edmontons low vacancy rates, demand for newer modern rentals, and Louie Pointes low property taxes and affordable condo fees. There are SIX units currently available in this building. If you want to add multiple income properties to your portfolio at an affordable price-per-door? This might be the option for you (Note: Photos are of vacant unit in same building. Unit 204 is presently tenant occupied.) (id:6769)