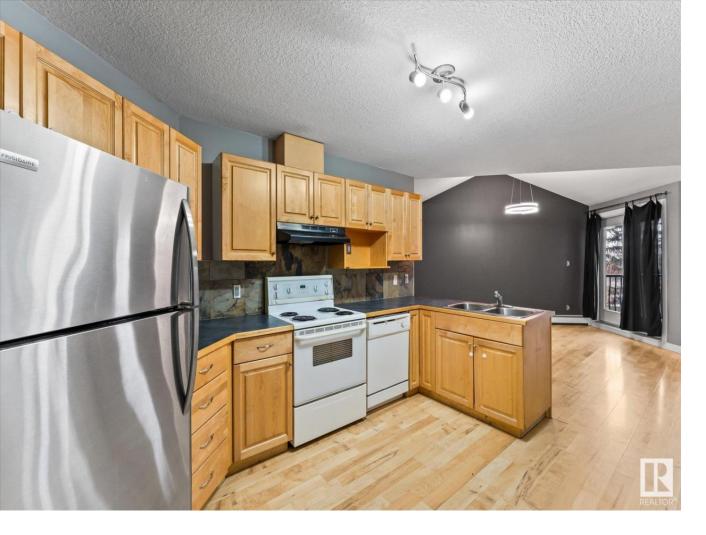

## 9336 JASPER Avenue 204 Edmonton AB

\$99,900

\*\*\* Who Else Seeks A Downtown Condo With Modern Construction...For UNDER \$119,000? \*\*\* Situated on Jasper Ave, "Louie Pointe" was designed and constructed in 2005 and features modern finishings and materials unlike the majority of other resale low rise condos in the downtown core. Close to shopping, amenities, transit/LRT, and right across the street from the River Valley. This unit, #204, features 1 Large Primary Bdrm w/ Walk-In Closet & 2pc Ensuite, plus another 4pc full bath, and private covered balcony. Take advantage of Edmonton's low vacancy rates, demand for newer modern rentals, and Louie Pointe's low property taxes and affordable condo fees. There are SIX units currently available in this building. If you want to add multiple income properties to your portfolio at an affordable price-per-door? This might be the option for you... (Note: Photos are of vacant unit in same building. Unit 204 is presently tenant occupied.)