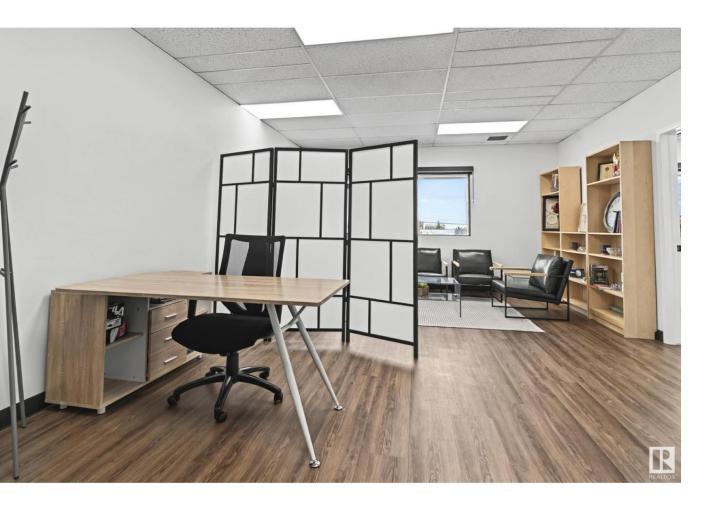

## Edmonton Alberta

\$225.000

Fully renovated second-floor commercial condo in Strathcona Industrial Park, ideal for professionals, small businesses, and startups ready to upgrade from a home office. This bright and functional space offers 904 SF (condo plan) or 846.95 SF (RMS) and features a reception area, two private offices, a versatile scrum room (or third office), kitchenette with sink, and two private washrooms. Recent upgrades include new flooring, fresh paint, and energy-efficient LED lighting. Zoned IB, allowing for a wide variety of business uses. Located just off 97th Street with easy access to Whitemud Drive and public transit. Ample parking available for staff and clients. Monthly fee of \$980 covers condo fees, utilities, water, heat, washroom supplies, garbage bags, and cleaning. Well-managed building with a new roof (2013), updated steel cladding (2011), and a strong reserve fund supported by developer contributions. Ideal for client-facing operations or anyone seeking a turnkey space in a central location. (id:6769)