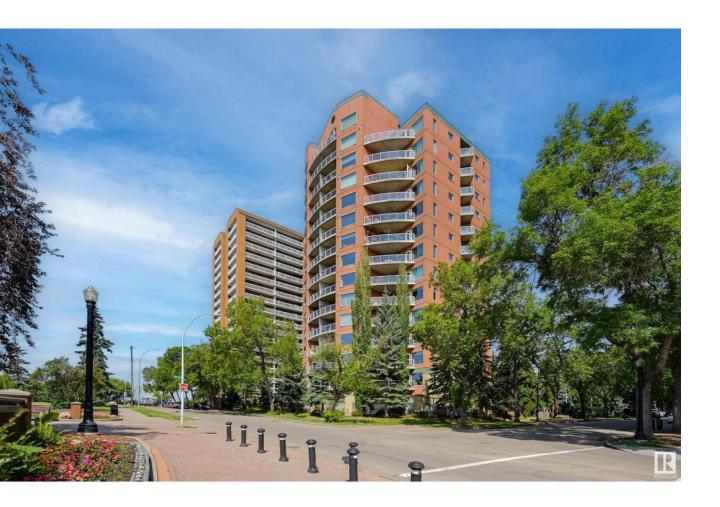

## Edmonton Alberta

\$675,000

SPECTACULAR VIEWS from this 2 bedroom + den, 2 bathroom CORNER UNIT surrounded by trees overlooking Ezio Faraone Park & the river valley. Open floor plan with 9' ceilings, floor to ceiling windows, spacious south facing balcony. Beautifully RENOVATED with a Chef's Dream kitchen with white cabinetry, quartzite counters & high end appliances. Corner gas fireplace. 2nd balcony facing northeast with access from the den & primary suite. The primary suite has a walk-through closet with organizers to the 3 piece ensuite with a new vanity. The 4 piece bathroom is next to the 2nd bedroom. The laundry room has been redone with a sink, Bosch washer & dryer & plenty of cabinets. A/C. U/G parking & an extra storage locker. RIVERVIEW GREEN is an amazing Green Building with high efficient heating & air exchange & fresh air intake for each unit + exceptional sound proofing. Penthouse level has a fitness & party room & guest suite. Car wash & workshop. Steps to the LRT & river valley trails. PET FRIENDLY! (id:6769)