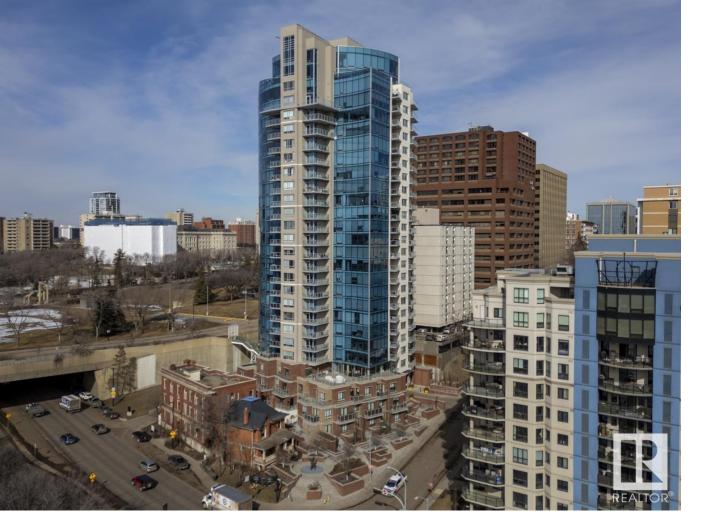

## Edmonton Alberta \$695,000

This ultra-rare, three-storey TOWNHOUSE in Symphony Tower is the pinnacle of luxury living. Spanning 1,908 sq.ft., it offers an unrivaled blend of modern design and sophisticated upgrades. Three spacious bedrooms, two balconies w/ views of Walterdale Bridge & Legislature grounds, & expansive triple pane windows create an airy, light-filled retreat. Exquisite hardwood floors set the tone upon entry, leading to a chefs kitchen w/ sleek two-tone cabinetry, quartz counters, premium S/S appliances--featuring 36 JennAir Gas range--& large island w/ seating. The second level boasts two bedrooms (one w/ a private balcony), bonus rm, laundry, & a chic 4-pc bath. The entire third floor is a lavish primary suite w/ great views & a spa-inspired 5-pc ensuite w/ a jetted tub. Enjoy exclusive access to Symphony Tower's elite amenities: a state-of-the-art fitness center, elegant social lounge, outdoor terrace, car wash, & 2 coveted heated & secure underground parking spaces. This is an opportunity unlike any other. (id:6769)