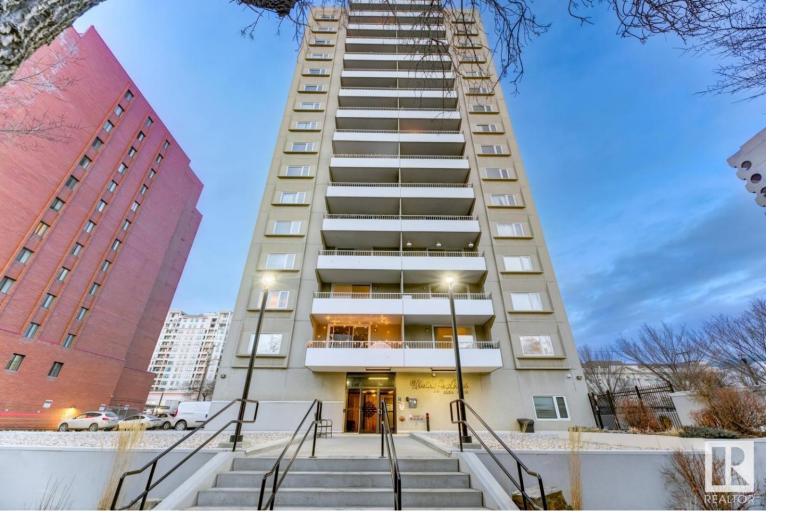

## Edmonton Alberta

\$299,800

Welcome to Westcliffe Arms, a well-managed, pet-friendly concrete high-rise in downtown Edmonton! This spacious 2-bed, 2-bath corner unit offers new flooring, updated light fixtures, and fresh paint. The renovated kitchen features high-gloss cabinetry, quartz counters, designer backsplash, stainless steel appliances, soft-close drawers, and pot lights. Both bathrooms are upgraded with new vanities, custom shower glass, and teak shower crates. Enjoy in-suite laundry, ample storage, and a large locker in a locked storage room. The southwest-facing unit provides natural light and great cross-ventilation. West-facing balcony offers scenic views. Building amenities include: brand-new elevators, heated underground parking, utilities included (HEAT, WATER, ELECTRICITY), gym, social room & games room. Located: Steps to Grandin LRT, U of A, MacEwan, River Valley, and top restaurants. Quick access to High Level Bridge, Groat Road & Downtown. (id:6769)