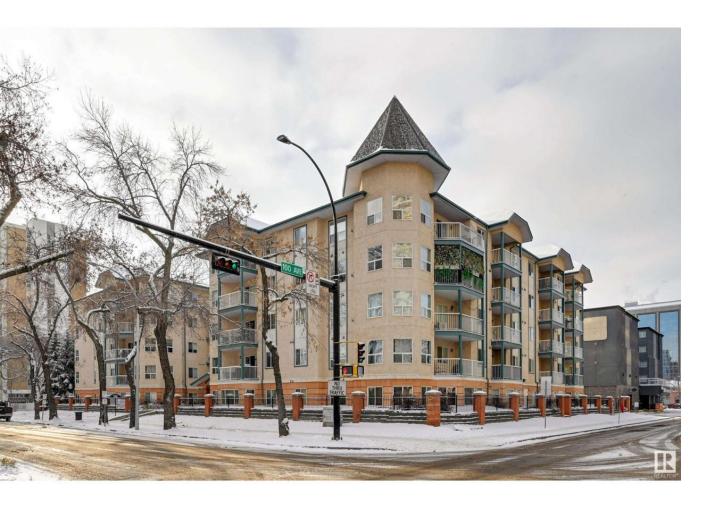

## Edmonton Alberta

\$194,800

Sunny south exposure from this 834 sq.ft. 2 bedroom 2 bathroom condo in MELROSE MANOR conveniently located close to the LRT, the Ice District, restaurants, coffee shops, the river valley walking/biking trails & quick access to MacEwan University and the U of A. This unit has just been freshly painted. Open layout with the bedrooms at opposite ends of the living area. Corner gas fireplace in the living room. 4 piece bathroom next to the second bedroom. The primary suite has a walk-in closet and a 4 piece bathroom. Maple cabinetry. Tile flooring throughout except for carpeting in the bedrooms. Crown molding in the living room, dining room and kitchen. South facing balcony with a gas BBQ outlet. Included is the stove, built-in microwave, fridge, dishwasher, INSUITE WASHER AND DRYER. UNDERGROUND PARKING #52. Car wash bay and visitor parking at the back of the building. (id:6769)